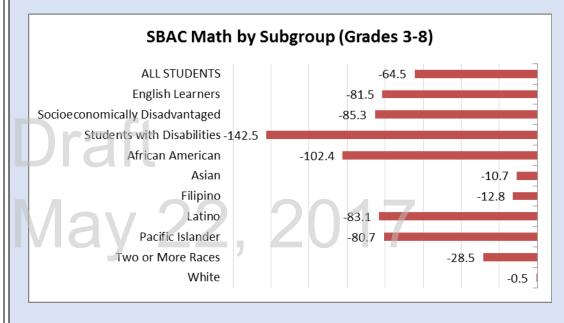

# MATHEMATICS

The average distance from SBAC Math Level 3 (standards met) for all students is 64.5 points below Level 3.

<u>Action Plan</u>: The district will target coaching support at schools of greatest need. Schools will be provided with ongoing, site-embedded professional development that targets areas of greatest need. The Grad Tutor program (LCAP Goal 1.12) will help provide additional support to students who need it most. Practices for African American Student Support and Success (LCAP Goal 1.14) will continue to provide academic (and socio-emotional) support.