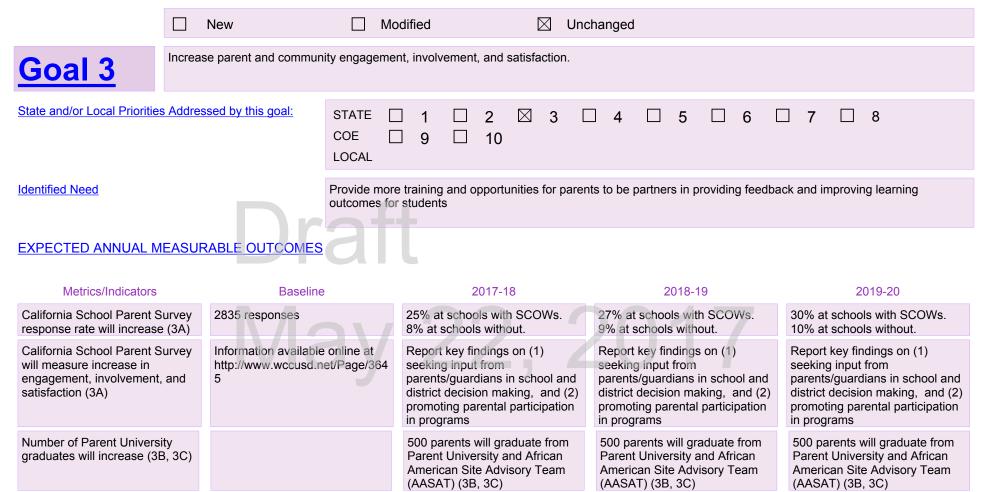

# **LCAP** Goals

The 2017-18 LCAP has five goals that are targeted to improve student outcomes for all students:

- 1) Improve student achievement for all students and accelerate student learning increases for English Learner (EL) and low income (LI) students
- 2) Improve instructional practice through professional development and professional learning communities at schools and recruiting and retaining high quality teachers and principals
- 3) Increase parent and community engagement, involvement, and satisfaction
- 4) Improve student engagement and climate outcomes, and allocate services to English Learner (EL) and Low Income (LI) students
- 5) Provide basic services to all students, including facilities, access to materials and technology