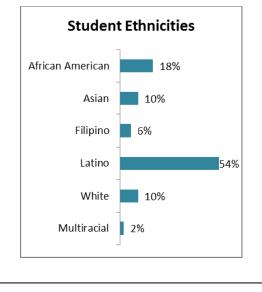

Seventy-four percent of WCCUSD students are low income and/or English learners. Our district also has 137 foster youth and 755 homeless children. Most students (70.6%) are classified as low income, which means they receive free or reduced price lunch (FRPM). More than one in three students (35%) are English Learners (EL), exceeding the state's rate of 21%. Most English Learners (83%) are native Spanish speakers, with at least 47 other non-English languages represented.