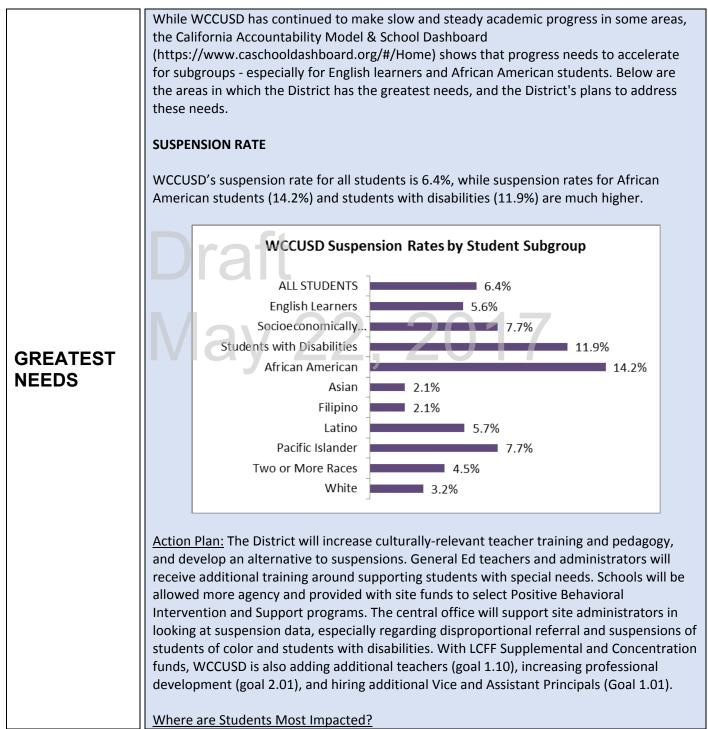

Referring to the LCFF Evaluation Rubrics, identify any state indicator or local performance indicator for which overall performance was in the "Red" or "Orange" performance category or where the LEA received a "Not Met" or "Not Met for Two or More Years" rating. Additionally, identify any areas that the LEA has determined need significant improvement based on review of local performance indicators or other local indicators. What steps is the LEA planning to take to address these areas with the greatest need for improvement?

<u>English Learners</u>: Bayview, Coronado, Grant, Highland, Lincoln, Shannon, Stege, Valley View, Wilson, DeJean, Pinole MS, Richmond, El Cerrito, Hercules HS. Students with Disabilities: Bayview, Collins, Coronado, Ellerhorst, Grant, King, Mira Vista, Shannon, Stege, Wilson, Crespi, DeJean, Helms, Pinole MS, Korematsu, Richmond, Hercules High School

<u>African American Students:</u> Bayview, Collins, Coronado, Ellerhorst, Grant, King, Mira Vista, Valley View, Wilson DeJean, Pinole MS, Korematsu, DeAnza, Richmond, Hercules HS, El Cerrito

<u>Latino Students</u>: Bayview, Collins, Coronado, Ellerhorst, Grant, Lincoln, Mira Vista, Valley View, Wilson, DeJean, Pinole MS, Helms, Korematsu, El Cerrito, Richmond, Hercules HS

Pacific Islanders: Pinole MS