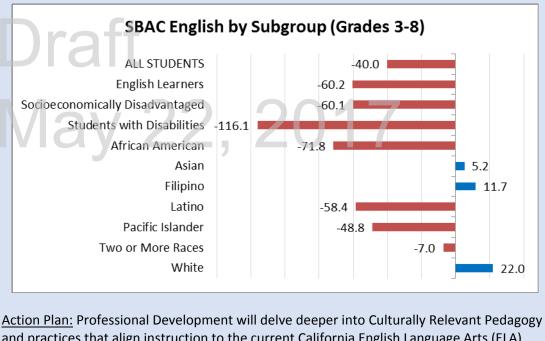

## **ENGLISH LANGUAGE ARTS**

The average distance from SBAC English Level 3 (standards met) for all students is 40 points below Level 3. For this reason, SBAC English is an area of greatest need districtwide.

Action Plan: Professional Development will delve deeper into Culturally Relevant Pedagogy and practices that align instruction to the current California English Language Arts (ELA) Standards. Administrators and teachers will ensure that curriculum materials and units are relevant and diverse in nature. Professional development will be provided for all teachers and staff on differentiated instruction and support (professional development in LCAP Goal 2.02). A special emphasis on the Universal Design for Learning (UDL) model will serve as an effective strategy to support students with disabilities. The District will also establish a multi-tiered level of support to meet the needs of all students. The Grad Tutor program (LCAP Goal 1.12) will help provide additional support to students who need it most. Read 180/System 44 (LCAP Goal 1.13) will continue to help. Practices for African American Student Support and Success (LCAP Goal 1.14) will continue to provide academic (and socio-emotional) support.